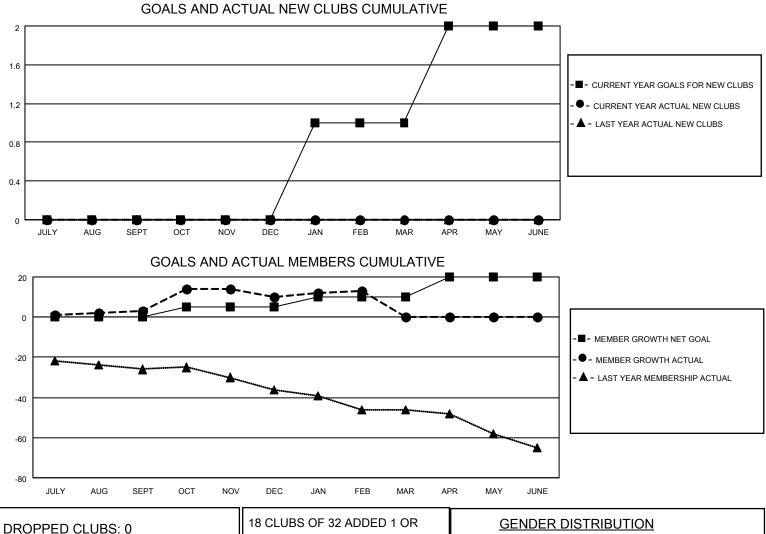

## LOCATION OREGON

District 36 R

Results as of: 2/28/2022

| Clubs                 |               |           |               | Members               |                        |                         |                                                    |
|-----------------------|---------------|-----------|---------------|-----------------------|------------------------|-------------------------|----------------------------------------------------|
| RESULTS FOR 2021-2022 |               |           |               | RESULTS FOR 2021-2022 |                        |                         |                                                    |
| QUARTER               | NEW CLUB GOAL | NEW CLUBS | DROPPED CLUBS | QUARTER               | BER GROWTH NET<br>GOAL | MEMBER GROWTH<br>ACTUAL | DROPPED<br>MEMBERS ACTUAL<br>(including transfers) |
| JULY/AUG/SEPT         | 0             | 0         | 0             | JULY/AUG/SEPT         | 0                      | 28                      | 21                                                 |
| OCT/NOV/DEC           | 0             | 0         | 0             | OCT/NOV/DEC           | 5                      | 36                      | 25                                                 |
| JAN/FEB/MAR           | 1             | 0         | 0             | JAN/FEB/MAR           | 5                      | 23                      | 18                                                 |
| APR/MAY/JUNE          | 1             | 0         | 0             | APR/MAY/JUNE          | 10                     | 0                       | 0                                                  |

| DROPPED CLUBS: 0 |    | MORE NEW MEMBERS          | MALE 406 (57.75%)         |                           |
|------------------|----|---------------------------|---------------------------|---------------------------|
| DROPPED MEMBERS  |    |                           | FEMALE<br>NON BINARY      | 297 (42.25%)<br>0 (0.00%) |
| DECEASED         | 14 |                           | PREFER NOT TO ANSWER      | 0 (0.00%)                 |
| CLUB CANCELLED   | 0  | CLICK HERE FOR CUMULATIVE | TOTAL FAMILY UNIT MEMBERS | s 144                     |
| OTHER            | 50 | MEMBERSHIP DATA           |                           |                           |
| TOTAL            | 64 |                           | FAMILY MEMBERS PAYING HA  | LF DUES 73                |